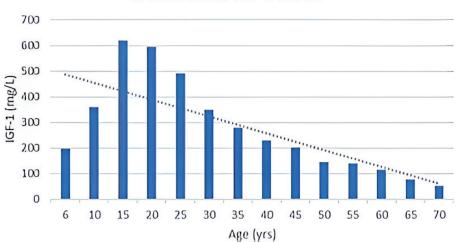

#### WHAT DOES PHYTOZON DO?

PhytoZon® is an exclusive formula designed to enhance your body's natural ability to produce IGF-1 at the cellular level. It is the compound IGF-1 that helps regulate our lifespan. After the age of 20 our body's produce less and less of this important anti-aging compound.

One of PhytoZon's® patented and highly concentrated ingredients is RNI249®. This extraordinary ingredient is the only known natural or pharmaceutical substance shown to increase the body's production of IGF-1, a crucial hormone for cellular growth, repair, and healthy aging. IGF-1 which is also know as "Insulin Like Growth Factor" helps regulate cell growth, cell regeneration, DNA synthesis which effects every cell within the body.

Mean Serum IGF-1 Levels