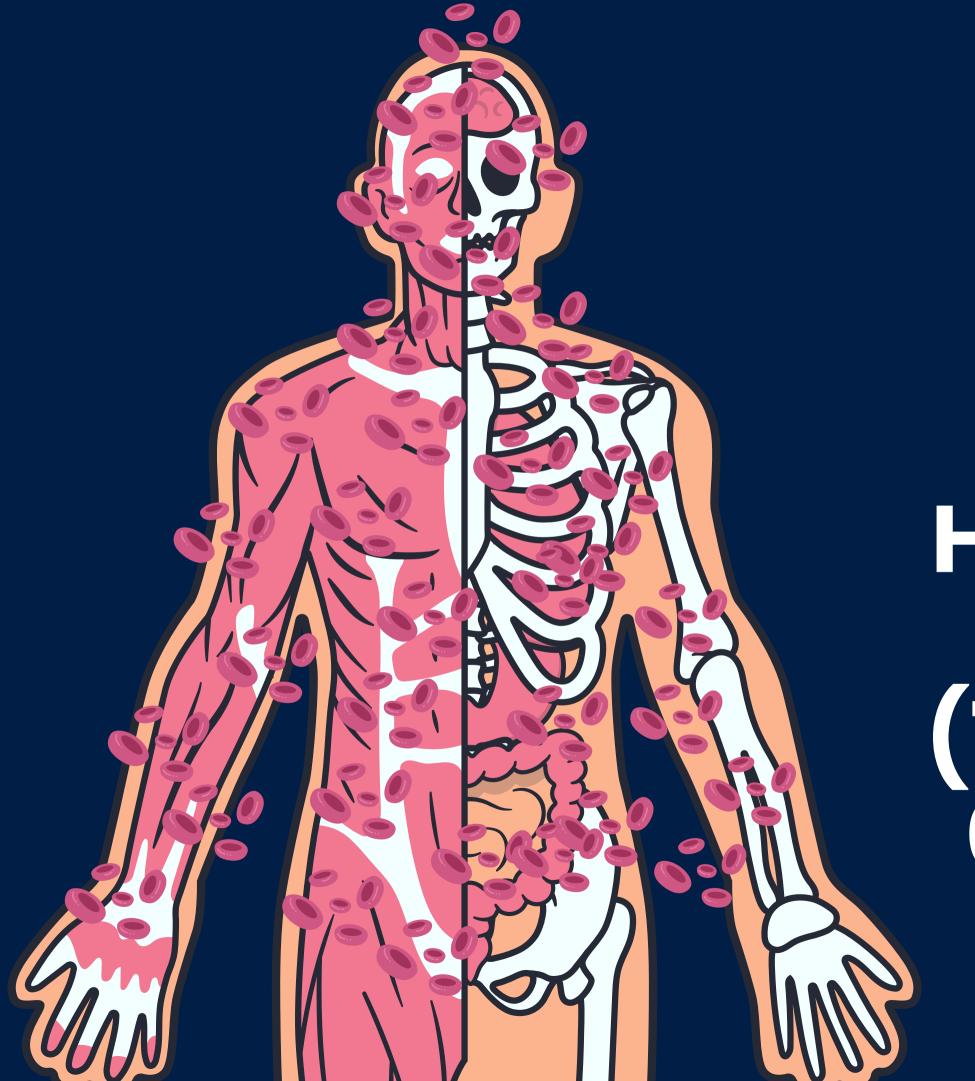

#### NORMAL CELL VS. SENESCENT CELL:

Stem cells are vital components for healing, renewing, and restoring damaged tissues in the body.

These master cells can form into specialized cells, like muscle cells, blood cells, brain cells, etc. Circulating the bloodstream, they flow to the tissues in need, reproduce, and become healthy new cells.

#### STEM CELLS TURN INTO:

**RED BLOOD CELLS** 

#### **EPITHELIAL CELLS**

**CHONDROCYTES** 

**ENTEROCYTES** 