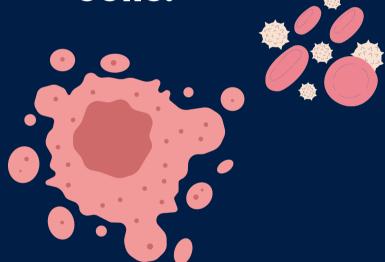

#### WHAT IS CELLULAR SENESCENCE?

Senescent cells are unique in that they eventually stop multiplying but don't die off when they should. They instead remain and continue to release chemicals that can trigger inflammation.

Like the one moldy piece of fruit that corrupts the entire bowl, a relatively small number of senescent cells can persist and spread inflammation that can damage neighboring cells.

The number of senescent cells in a person's body increases with age. As the aging immune system becomes less efficient, senescent cells accumulate and taint healthy cells. This can affect a person's ability to withstand stress or illness; recuperate from injuries; and learn new things, since senescent cells in the brain can degrade cognitive functions.