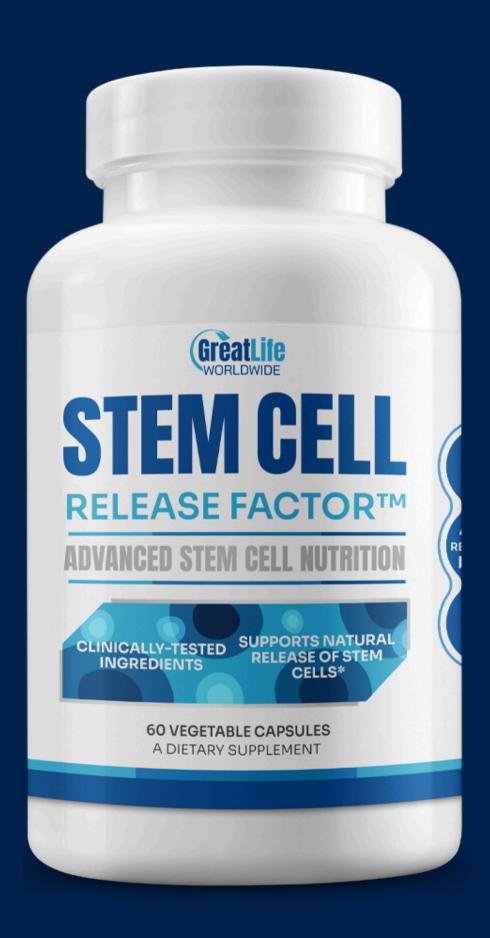

#### YOUR STEM CELL PRODUCTION

PLUMMETS 90% BY AGE 65

Stem Cell Release Factor utilizes natural botanical extracts that are clinically proven to increase the body's natural support to encoruage the release of stem cells.

#### Supplement Facts

Serving Size: 2 Vegetable Capsules

Serivings per Container: 30

Amount Per Serving % DV

Proprietary Blend: See Buckthorn: (Hippophae rhamnoides berry) Extract 5:1, Aphanizomenon flos-aquae (AFA)

alga Concentrate 5:1, Fucoidan 85%

(Laminaria Japonica alga extract),

Piperine (Piper longum fruit extract)

t% Daily Value Not Established.

OTHER INGREDIENTS: hypromellose (vegetable capsule), organic rice concentrate.

#### MANUFACTURED EXCLUSIVELY FOR:

Great Life Worldwide Beloit, KS 67420 1.866.822.5559

912 mg t

\*These statements have not been evaluated by the Food and Drug Administration. This product is not intended to diagnose, treat, cure or prevent any disease.