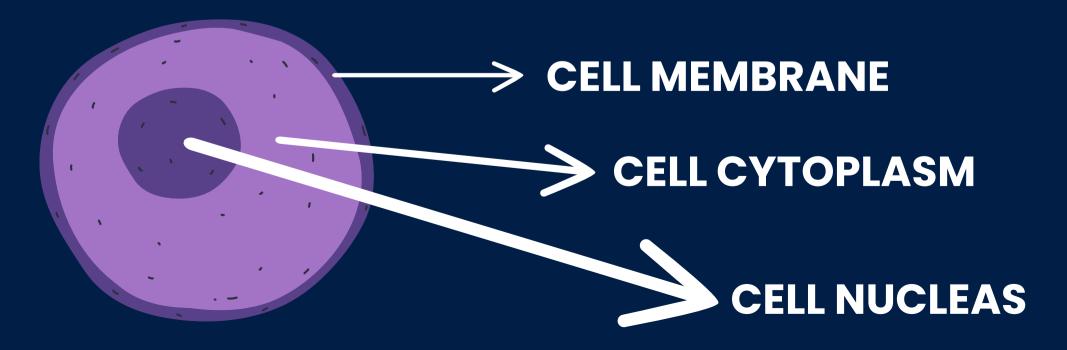

#### WHAT ARE CELLS?

Cells are the structures that make up all living forms. In fact, your body has more than 30 trillion cells. Cells have three main parts:

- Cell membrane: This thin layer surrounds a cell. It has receptors that control what goes in and out of the cell.
- Cytoplasm: This fluid inside each cell makes proteins. It's also where most chemical reactions inside a cell take place.
- Nucleus: This structure inside each cell contains most of your genetic information in the form of deoxyribonucleic acid (DNA). The nucleus also makes ribonucleic acid (RNA). RNA carries DNA, which develops into proteins cells need to function.