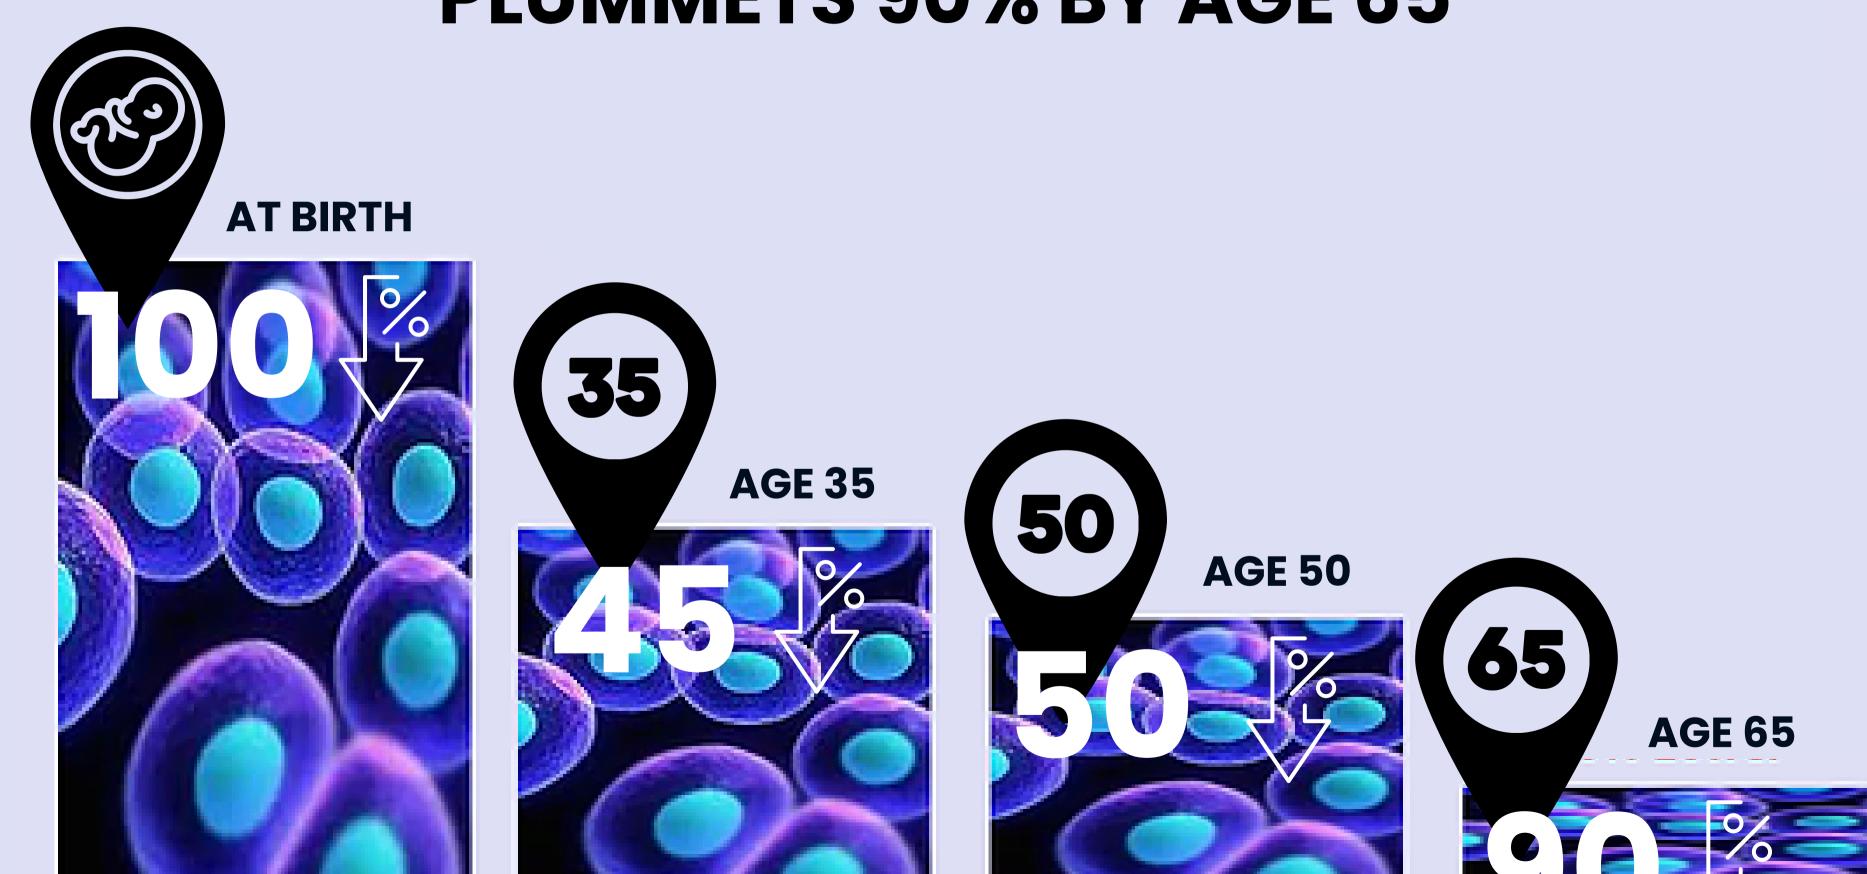

#### YOUR STEM CELL PRODUCTION

PLUMMETS 90% BY AGE 65

Stem Cell Release Factor utilizes natural botanical extracts that are clinically proven to increase the body's natural support to encoruage the release of stem cells.