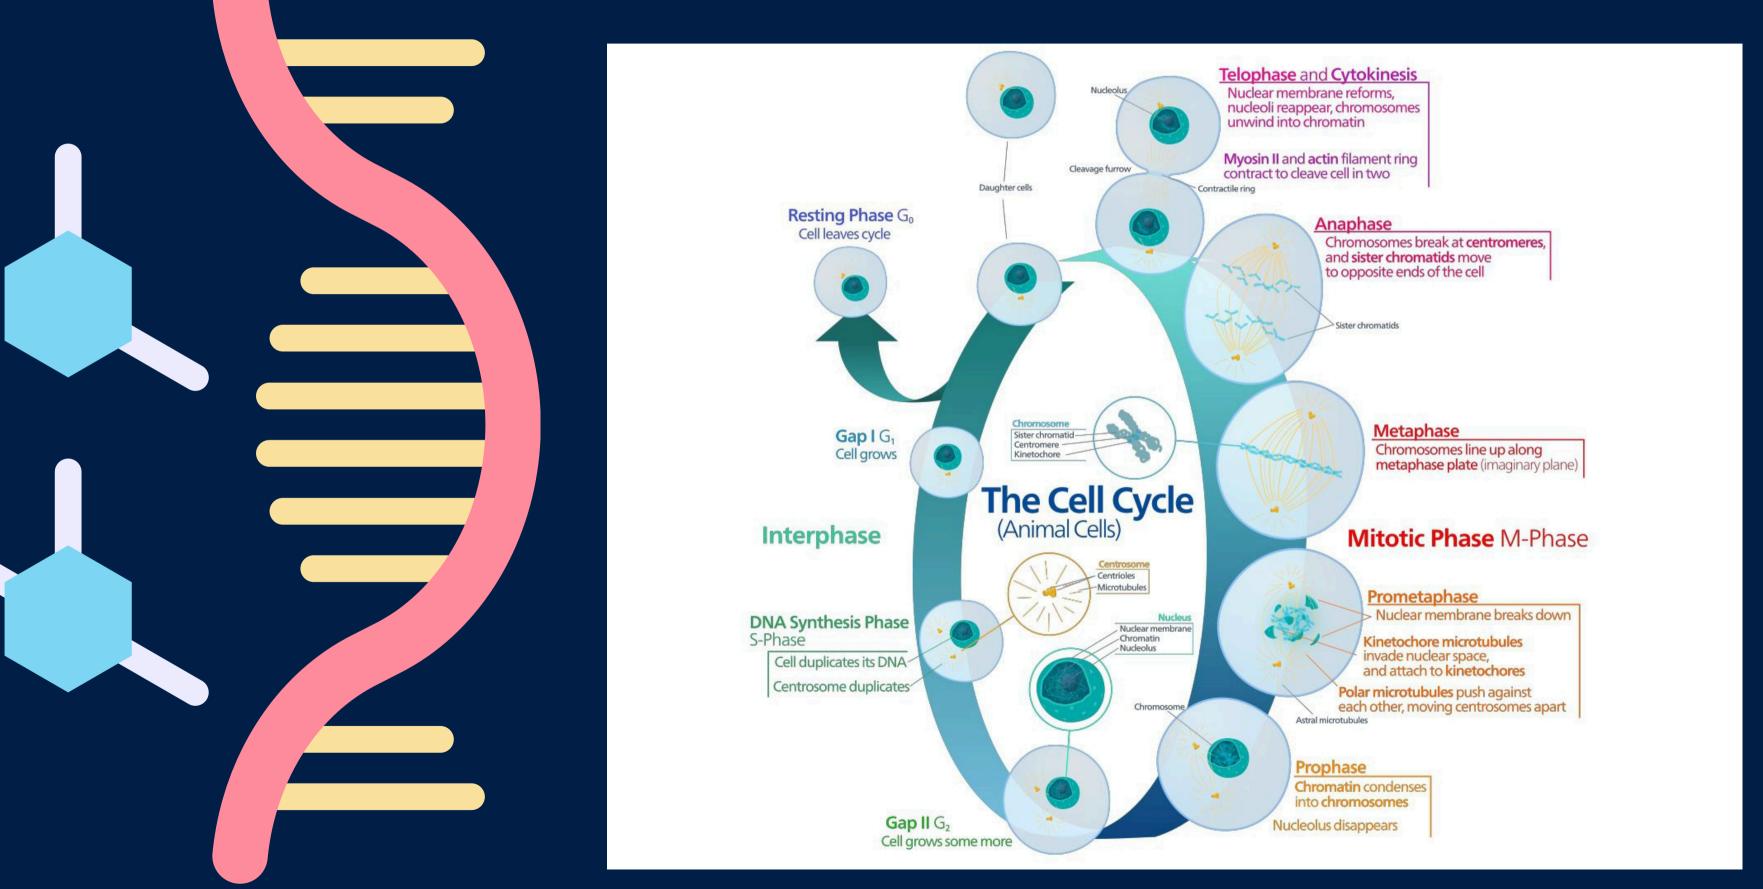

#### ALL CELLS HAVE A LIFE CYCLE!

ON AVERAGE... Our bodies makes 3.8 billion new cells every single second and replaces around 330 billion cells per day!