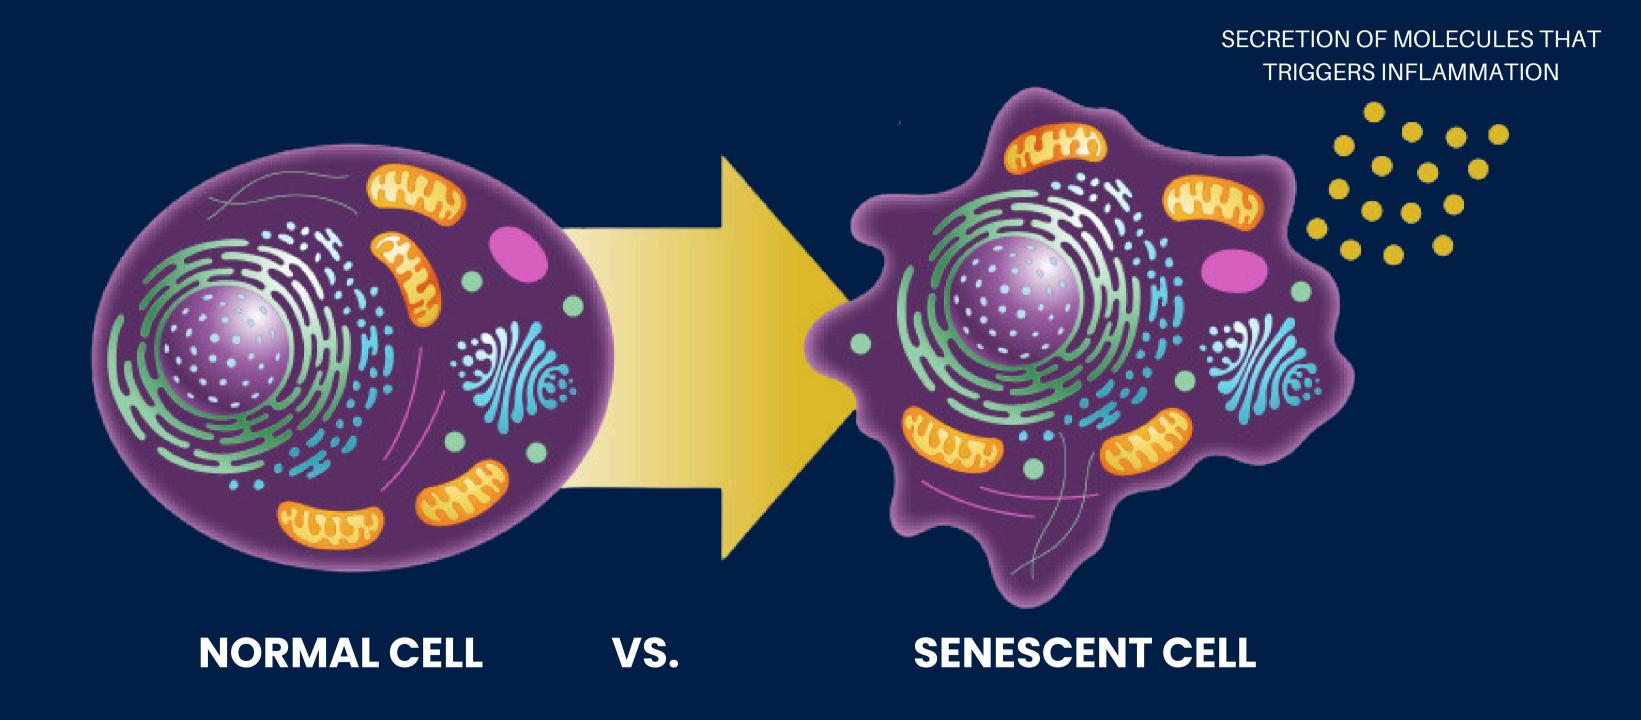

#### WHAT IS CELLULAR SENESCENCE?

Senescent cells are unique in that they eventually stop multiplying but don't die off when they should. They instead remain and continue to release chemicals that can trigger inflammation.

Like the one moldy piece of fruit that corrupts the entire bowl, a relatively small number of senescent cells can persist and spread inflammation that can damage neighboring cells.

The number of senescent cells in a person's body increases with age. As the aging immune system becomes less efficient, senescent cells accumulate and taint healthy cells. This can affect a person's ability to withstand stress or illness; recuperate from injuries; and learn new things, since senescent cells in the brain can degrade cognitive functions.

#### NORMAL CELL VS. SENESCENT CELL:

Stem cells are vital components for healing, renewing, and restoring damaged tissues in the body.

These master cells can form into specialized cells, like muscle cells, blood cells, brain cells, etc. Circulating the bloodstream, they flow to the tissues in need, reproduce, and become healthy new cells.