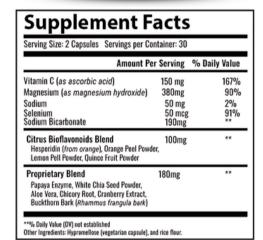

### THE KEY PHYTONUTRIENTS CONTAINED IN PROCLEANSE™ **ARE DESIGNED TO HELP:**

- Enhance digestive function and support gut health\*
- Eliminate unwanted microbes and toxins from the system\*
- Promote regularity and relieve occasional constipation\*
- Provide antioxidant support and strengthen immune function\*
- Improve sleep quality through magnesium supplementation\*
- Support urinary tract health with cranberry extract\*

# THE KEY PHYTONUTRIENTS CONTAINED IN PROCLEANSE™ ARE **DESIGNED TO HELP:**