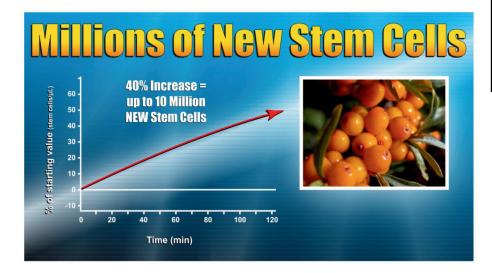

## **EXPERIENCE THE DIFFERENCE!**

- SCIENTIFICALLY PROVEN INGREDIENTS:
  - SHOWN TO RELEASE MILLIONS OF STEM CELLS
  - SUPPORT HEALTHY STEM CELLS
  - STIMULATE MIGRATION OF STEM CELLS
  - PROTECTS MESENCHYMAL STEM CELLS AGAINST OXIDATIVE STRESS AND ENHANCES VASCULAR REGENERATION.
  - ANTIVIRAL, NEUROPROTECTIVE, AND IMMUNE-MODULATING EFFECTS.