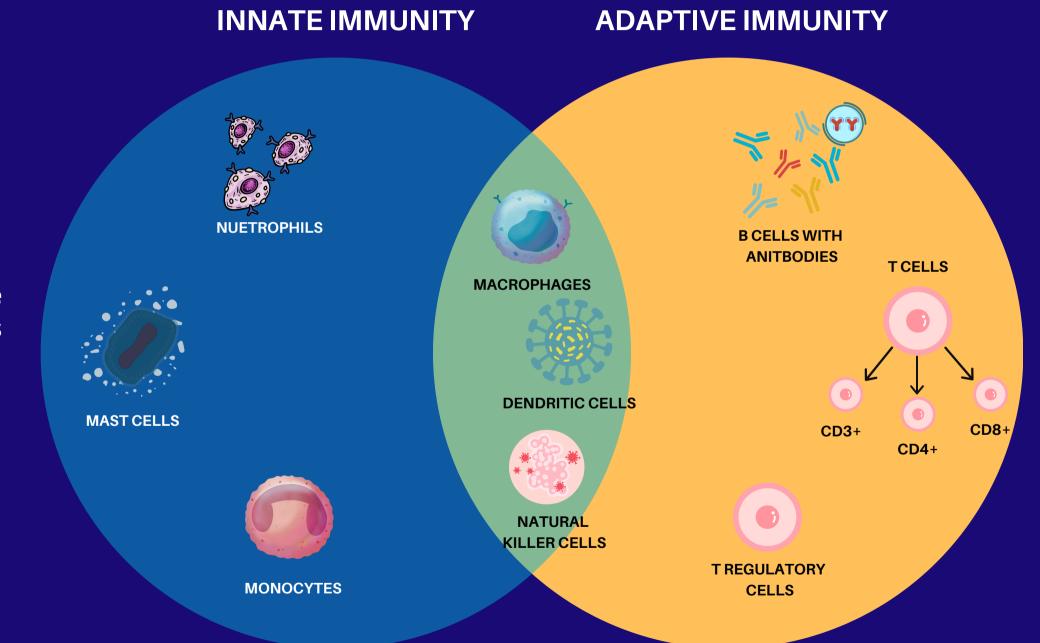

# THE IMMUNE SYSTEM:

Innate, or nonspecific, immunity is the defense system with which you were born. It protects you against all antigens. Innate immunity involves barriers that keep harmful materials from entering your body. These barriers form the first line of defense in the immune response.

**Adaptive immunity** involves specialized immune cells and antibodies that attack and destroy foreign invaders and are able to prevent disease in the future by remembering what those substances look like and mounting a new immune response.

B-Cells: Are active against bacteria and float around in the bloodstream waiting for a part of bacteria to be brought to them by other Immune System cells. They then rapidly produce antibodies against the new threat. (In mammals the B-Cells mature in the bone marrow.)

T-Cells: Are active against viruses and cancer cells. They also float along with the bloodstream waiting for a virus or cancer cell to be brought to them. They then produce chemicals to destroy the threat and assist the B-Cells in making antibodies. (Because they are made in the Thymus they were named T-Cells.)

Neutrophils: Are formed from stem cells in the bone marrow. Moving on their own through the bloodstream picking up bacteria, viruses, cancer cells, and other foreign matter to take to the T and B-Cells. The T and B-Cells then make antibodies to defend against these invaders. Without Neutrophils the T and B-Cells are unable to work effectively. Once a Neutrophil picks up a bacterium or a virus they become compromised and are unable to pick up anymore. Because of their short life span, to stay in optimal health it is important to have an abundance of new Neutrophils being made by your immune system daily.

Macrophages: Being the first line of defense in the bloodstream, they are mobile and they alert other white blood cells of invaders. They can engulf and destroy targeted cells and once destroyed they remember how to protect the body from that intruder if it should ever appear again.