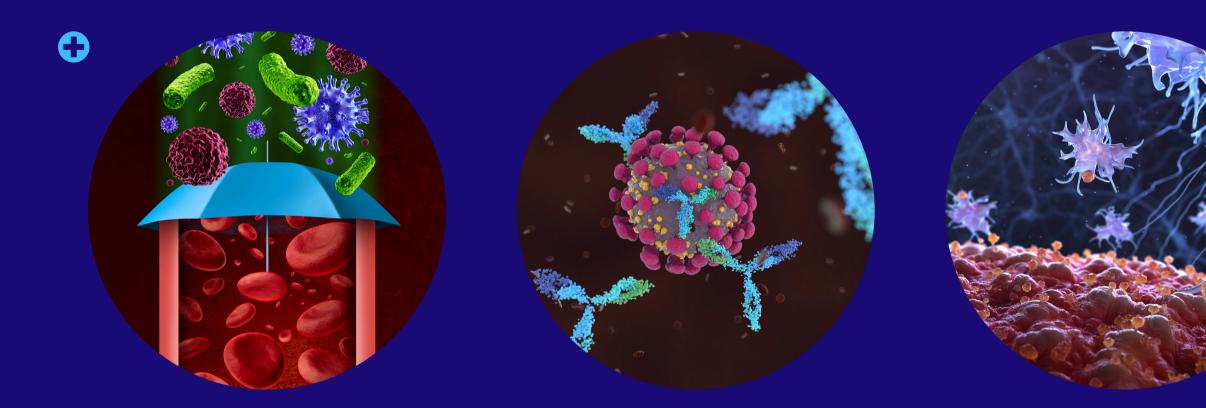

## IT'S VITAL TO HAVE A HEALTHY IMMUNE SYSTEM.

Our bodies are under attack from many more health threats than ever before. We are surrounded by millions of threats that have the potential to enter our bodies and cause harm.

# THE IMMUNE SYSTEM:

Innate, or nonspecific, immunity is the defense system with which you were born. It protects you against all antigens. Innate immunity involves barriers that keep harmful materials from entering your body. These barriers form the first line of defense in the immune response.

**Adaptive immunity** involves specialized immune cells and antibodies that attack and destroy foreign invaders and are able to prevent disease in the future by remembering what those substances look like and mounting a new immune response.