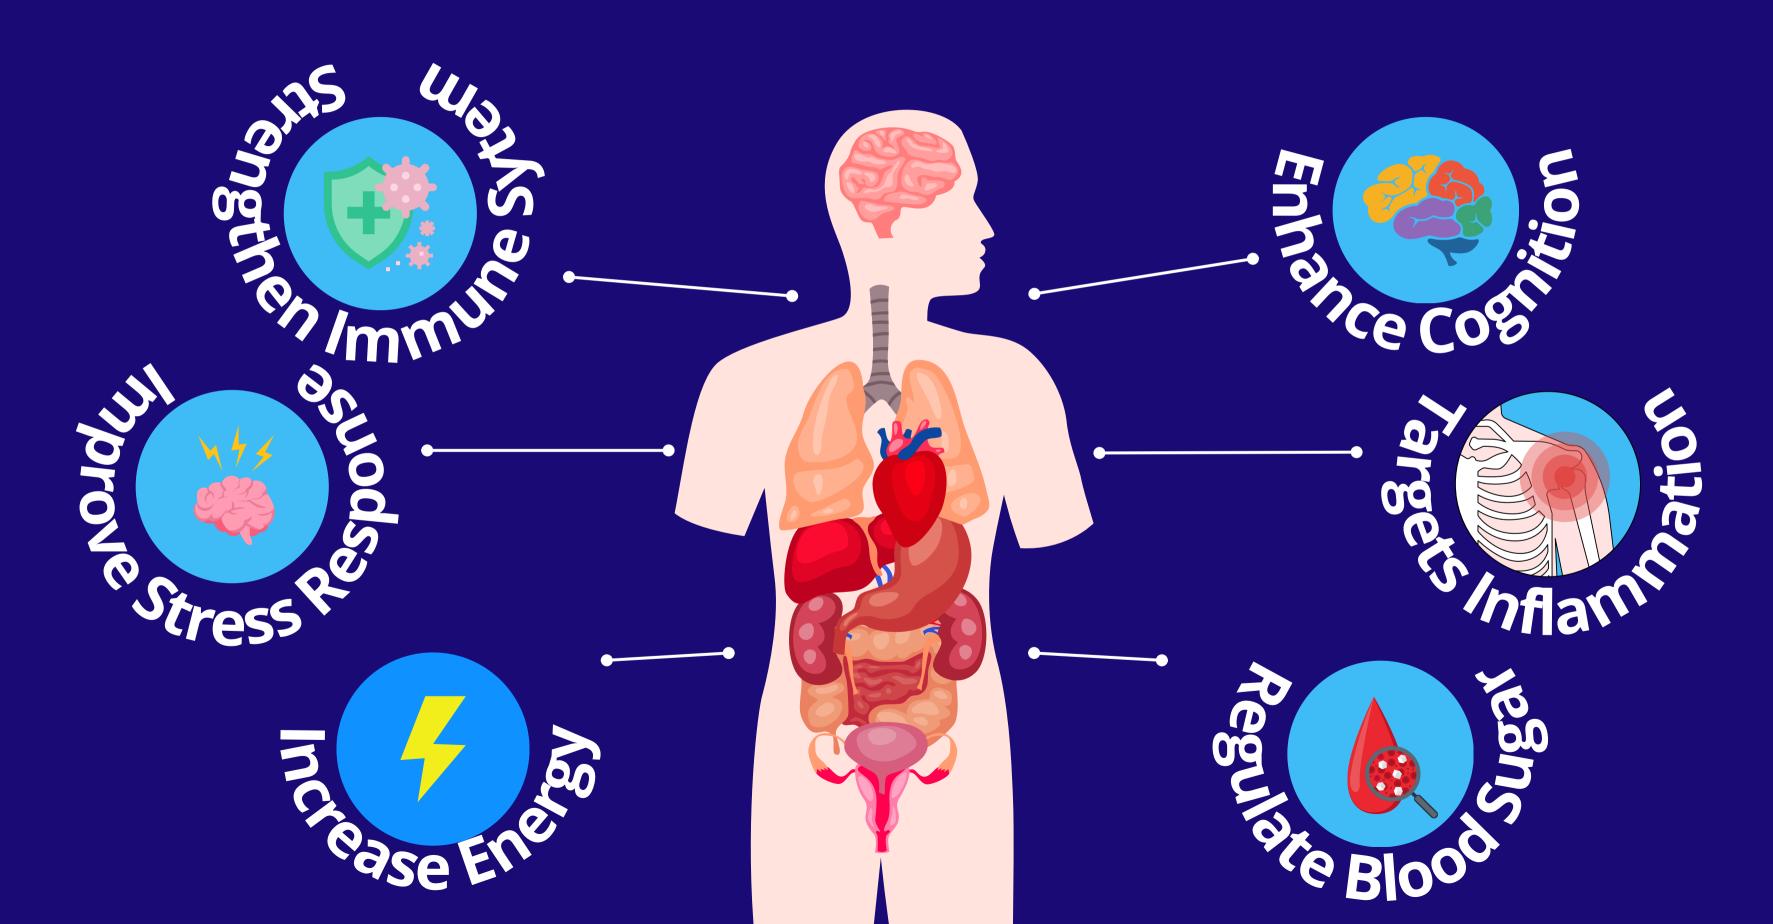

## **Benefits of Mushroom Supplementation**

## **OTHER LESSER KNOWN BUT EXTREMELY IMPORTANT ROLES OF THE IMMUNE SYSTEM:**

**PREVENTING PRE-MATURE** AGING

**PRODUCTION OF YOUR BODY'S OWN NATURAL** ANTIOXIDANTS

**CELLULAR REJUVINATION &** DETOXIFICATION

**REDUCING OXIDATION (FREE RADICAL DAMAGE)** 