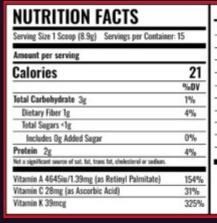

#### **Pre & Probiotics Blend**

 Helps maximize gut health. Good health starts in the gut.

| Amount Per Serving                                        | % DV |
|-----------------------------------------------------------|------|
| Vitamin B2 370mcg (Riboflavin)                            | 28%  |
| Vitamin B3 500mcg (Niacin)                                | 3%   |
| Vitamin B6 60 mcg (as Pyridoxine HCI)                     | 4%   |
| Methyl Folate 35 mcg (l5) methyltetrahydrofolate Calcium) | 9%   |
| Vitamin B12 14mcg (as Methycobalamin)                     | 583% |
| Calcium 6mg (as Calcium Citrate)                          | 50%  |
| Iron 2mg                                                  | 11%  |
| Magnesium 18mg                                            | 6%   |
| Selenium 4mcg (as Selenium Glycinate)                     | 7%   |
| Manganese 115mcg (as Manganese Citrate)                   | 50%  |
| Potassium 30mg (as Potassium Citrate)                     | 1%   |
| Organic Greens Blend: 5300                                | me t |