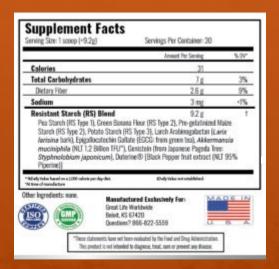

#### Resistant Starches: Fuel for a Metabolic Revolution

The resistant starches in GLP-Xtreme—derived from sources like pea starch, green banana flour, maize starch, and potato starch, resist enzymatic digestion, which allows them to pass through the small intestine largely intact and enter the colon, where they encounter a thriving community of gut bacteria.

#### **Key Ingredients**

- Akkermansia muciniphila thrives in the gut mucus layer, where it strengthens the gut barrier, reduces inflammation, and enhances metabolic health. By improving gut barrier integrity, Akkermansia supports the interactions between nutrients and the L-cells that produce GLP-1, amplifying the effects of the resistant starches.
- EGCG is a powerful catechin derived from green tea that has been shown to enhance GLP-1 secretion by interacting with gut cells and microbiota. Beyond its effects on GLP-1, EGCG supports fat oxidation and reduces inflammation, creating a metabolic environment conducive to weight management.
- <u>Genistein</u> modulates glucose metabolism and has been linked to the stimulation of GLP-1 secretion. Together, EGCG and Genistein work as metabolic enhancers, ensuring that the body's natural processes of blood sugar regulation and appetite suppression are optimized.
- <u>Larch Arabinogalactan</u> serves as a food source for beneficial gut bacteria, fostering a diverse and balanced microbiome. By nourishing bacteria that produce SCFAs, it indirectly contributes to GLP-1 release. Additionally, this fiber supports immune function and reduces gut inflammation, further enhancing overall health.
- <u>Black Pepper Extract (Duterine®)</u> is rich in piperine, which enhances the absorption of key nutrients in GLP-Xtreme. By increasing bioavailability, piperine ensures that the resistant starches, probiotics, and bioactives reach their target sites effectively, maximizing their impact on the body.