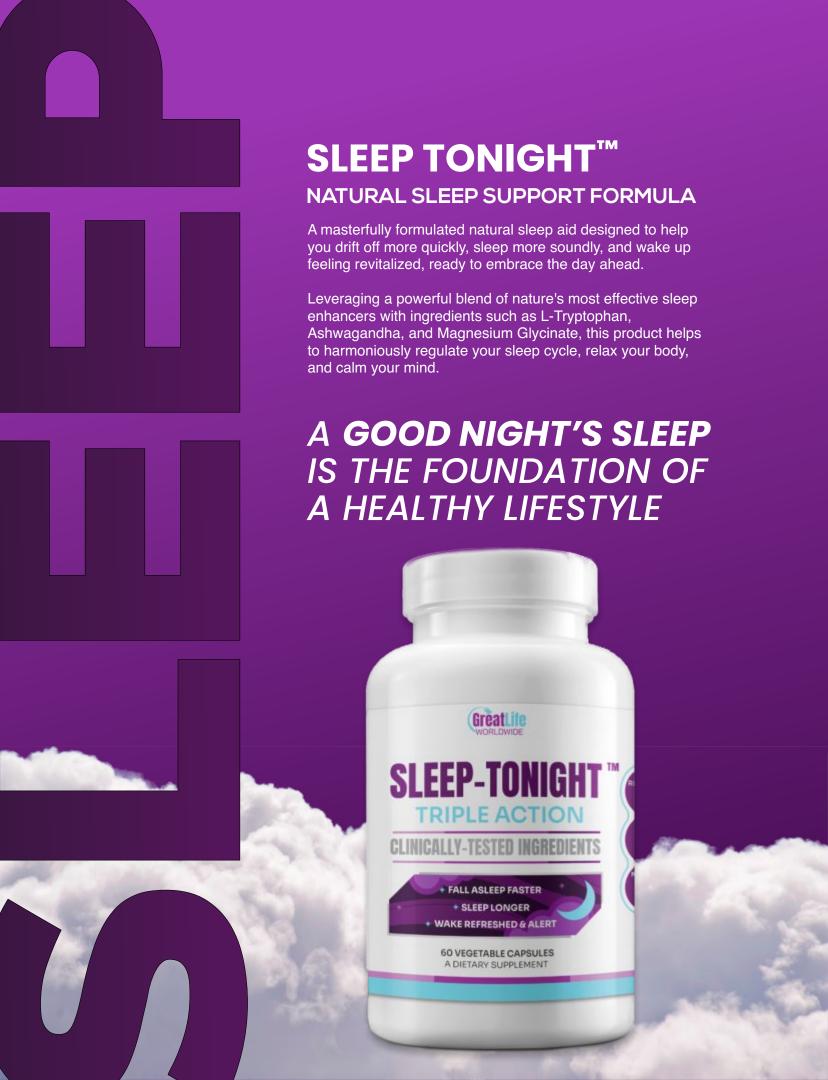

#### L-Triptophan

The body changes this into a chemical used by the brain called seratonin, which helps control your mood and sleep.

# Ashwagandha (Whithania somnifera) (root and leaf)

The body changes this into a chemical used by the brain called serotonin, which helps control your mood and sleep.

# GABA (Gamma Amino Butyric Acid)

An amino acid that helps regulate brain activity and promotes relaxation, which in turn improves sleep.

# Passionflower (Passiflora incamata) (whole herb)

Traditionally used to help with improving the quality of sleep and promotes relaxation and rest.

#### **Magnesium Glycinate**

Research shows this helps your brain calm down and relaxes your muscles. It's known for its calming properties and may promote relaxation and sleep.

# Valerian (Valeriana officinalis) (root) extract 5:1

Helps people fall asleep faster and feel that they have a better quality of sleep. Has been used to ease insomnia, anxiety, and nervous restlessness since the second century.

# Chamomile (Matricaria recutitia) (flower)

Contains antioxidants that may promote sleepiness, and has been shown to improve overall sleep quality.

#### Lemon Balm

Helps to soothe the nervous system, prevent restless energy and keep you asleep.

#### Melatonin

Regulates the sleep-wake cycle by chemically causing drowsiness and lowering the body temperature.

#### Magnolia Bark

The polyphenols in magnolia bark — honokiol and magnolol — have been found to help induce and improve sleep.