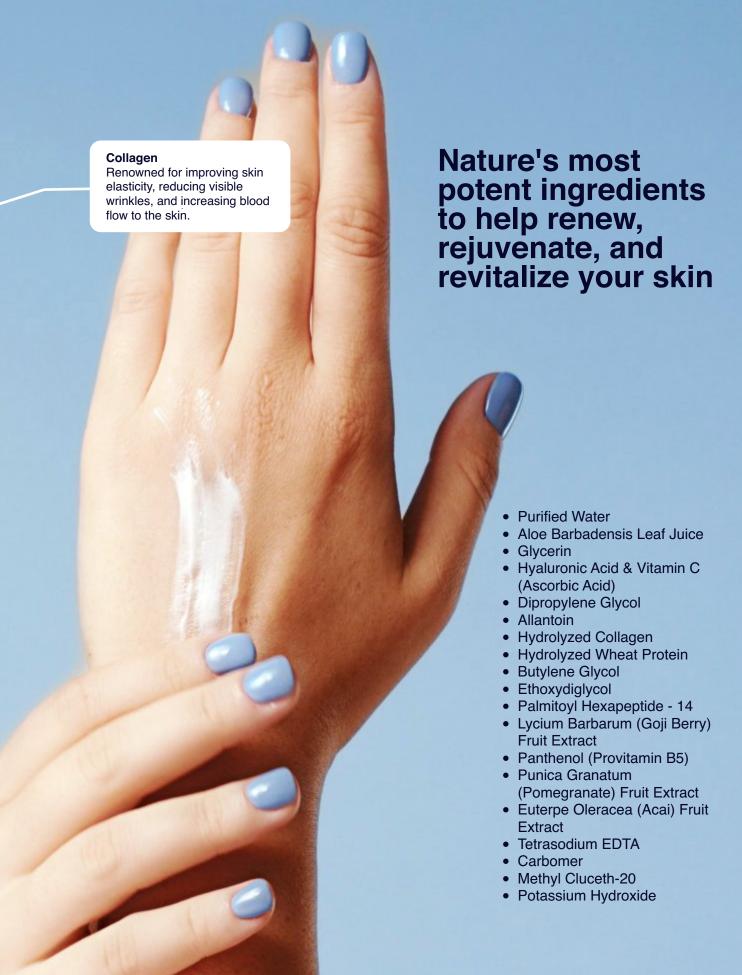

#### **Hyaluronic Acid**

This powerful ingredient is great at retaining water. In fact, it can bind over 1,000 times its weight in water offering great hydration.

#### Vitamin C

This powerful antioxidant can stimulate the production of collagen, which increases skin firmness and elasticity.

# NU-DERMA GOLD™

#### POTENT ANTI-AGING SERUM

A synergistic blend of Hyaluronic Acid, Vitamin C Serum, and Collagen, each renowned for its unique benefits, is at the heart of Nu-Derma Gold.

Hyaluronic Acid offers instant hydration, visibly plumping the skin to smooth out wrinkles and impart a youthful glow.

Vitamin C, a powerful antioxidant, works diligently to protect your skin while boosting collagen production, filling in fine lines, and enhancing skin strength.

Revered for its anti-aging properties, collagen contributes significantly to this rich formula. It works to give your skin a smooth, radiant appearance, reducing visible signs of aging, moisturizing, and improving skin elasticity.

E-DEFYING FORM

Peptides, another key component, build upon this foundation, promoting collagen and elasticity, thus revitalizing the skin's texture and resilience, supporting a younger-looking appearance.

Experience the transformative power of Nu-Derma Gold, where each ingredient is carefully selected to ensure your skin receives the best of nature's offerings for beauty that transcends time.

FOR THOSE PROACTIVE ABOUT THEIR HEART HEALTH AND SEEKING AN ALLY IN THEIR JOURNEY,