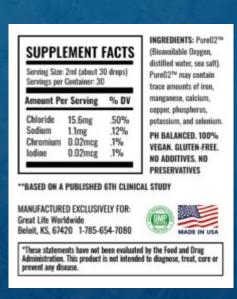

# PUREO2

#### **BOOST YOUR BODY AND MIND**

PURE-02™ Activated Oxygen Drops are engineered using a proprietary process that fuses free oxygen molecules with plant-derived minerals, resulting in a groundbreaking formula to boost oxygen levels in your body. Each serving delivers bioavailable polyatomic tetra oxygen (O4)—a potent form of oxygen at approximately 35% bioavailability, equivalent to 350,000 mg/L.

Studies show that a single serving of PURE-02™ provides 350 mg of bioavailable oxygen, rapidly increasing oxygen levels in the bloodstream within 15 minutes and sustaining them for several hours. This enhanced oxygen uptake supports energy efficiency, mental clarity, and faster recovery from physical stress. Additionally, PURE-02™ has antifungal, antibacterial, and antiviral properties, making it a natural, safe, and eco-friendly solution.

With its stability over two years and even when frozen, PURE-02™ is versatile—add it to water, make oxygen-rich ice cubes, or incorporate it into your daily routine for optimal wellness. Elevate your energy and recovery with PURE-02™ today!

OXYGENATE YOUR BODY, BLOOD, AND ORGANS.

creatLite