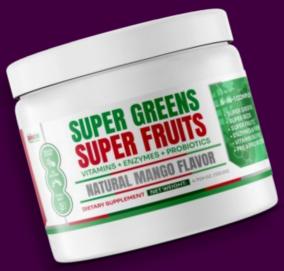

# SUPER GREENS SUPER FRUITS

POWERFUL 6-IN-1 SUPER FOODS COMPLEX FORMULA

This is more than a supplement; it's a daily commitment to balanced nutrition and wellbeing.

Whether added to a smoothie or mixed with water, it offers a delicious mango flavor and a convenient way to boost your daily nutrient intake and support a healthy lifestyle.

Super Greens - Super Fruits contains a unique blend of organic and natural ingredients designed to support your body's natural cellular energy levels, glucose metabolism, digestion, and more!

- Organic Greens Blend
- Super Fruits Antioxidant Rich Blend
- Digestive Enzymes
- EFA Fiber Blend
- Pre & Probiotics Blend
- Vitamins & Trace Minerals